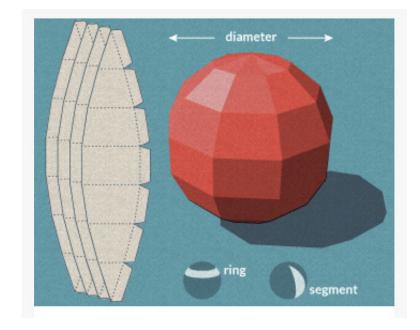

#### Snowman Bot

- Use Cricut to make a big and a small spheres and put them together to build a snowman bot.
- Add 2 wheels below the body of the snowman bot, then add 2 hands in the body.