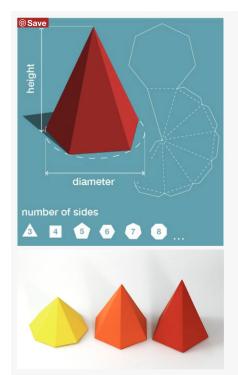

### Christmas Tree

- Use Cricut to make 3 cones and put it together to build a Christmas tree.
- Put a light inside the tree.
- Hang a string of small LED lights outside the tree.