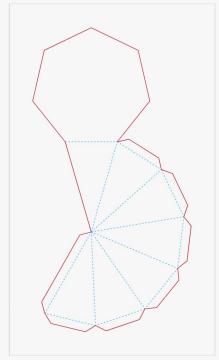

### Christmas Tree

- Use Cricut to make 3 cones and put it together to build a Christmas tree.
- Put a light inside the tree.
- Hang a string of small LED lights outside the tree.