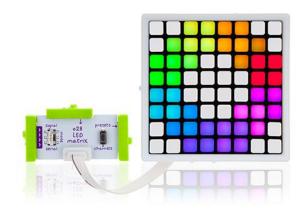

### LED Matrix

 The LED matrix displays an emoji at one time and changes the emoji.